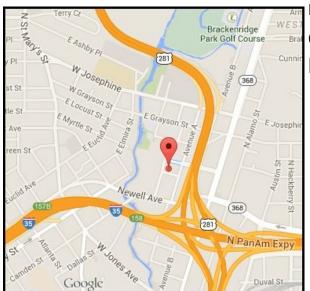

Heading south on 281 – Take the Josephine/Grayson exit. Pass through the light at Josephine, continue on as the street you are on becomes Ave. A. Turn right on Pearl Parkway.

Coming in toward town on I35 from Austin – Take the Broadway exit, proceed along the exit street to Broadway, turn right on Broadway and left on Pearl Parkway.

Heading north on 281 from I37 – Take the N St. Mary's exit, turn around back onto 281 to go south, take the Josephine/Grayson exit. Pass through the light at Josephine, continue on as the street you are on becomes Ave. A. Turn right on Pearl Parkway.

Coming from I35/I10 – Take the exit for 281 North, and the exit off of it for Broadway. Do

not get on 281. At the intersection of Newell and the exit ramp, cross Newell onto Ave. A and proceed to Pearl Parkway. Turn left.