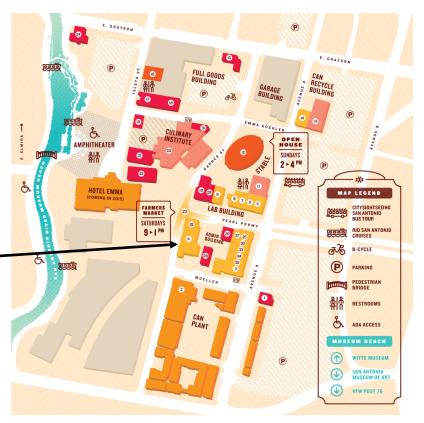

## **Finding The Twig**

Located inside Pearl, formerly known as The Pearl Brewery, under the Can Plant apartments. There is parallel parking along Pearl Parkway in front of the grassy area outside of our east door, or parallel parking and head-in parking on Karnes outside of our west door.

## Address:

306 Pearl Parkway, Suite 160

San Antonio, TX 78215

Next to Bakery Lorraine and Cured

Phone: 210-826-6411 Website: thetwig.com